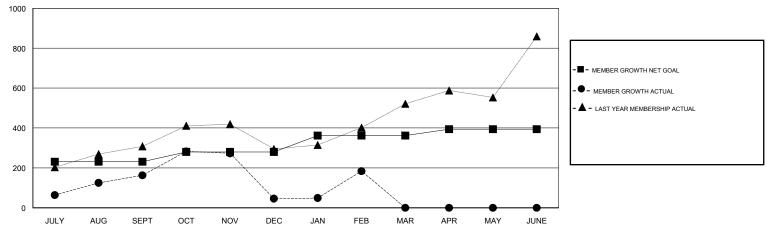

## GOALS AND ACTUAL MEMBERS CUMULATIVE

| DROPPED CLUBS: 12  DROPPED MEMBERS |     | 67 CLUBS OF 132 ADDED 1 OR MORE<br>NEW MEMBERS | GENDER DISTRIBUTION           MALE         2,715 (68.05%)           FEMALE         1,275 (31.95%)           Women Percentage Fiscal Year Goal: 30% |       |
|------------------------------------|-----|------------------------------------------------|----------------------------------------------------------------------------------------------------------------------------------------------------|-------|
| DECEASED                           | 5   | CLICK HERE FOR CUMULATIVE                      | TOTAL FAMILY UNIT MEMBERS                                                                                                                          | 1,463 |
| CLUB CANCELLED                     | 301 | MEMBERSHIP DATA                                |                                                                                                                                                    | 700   |
| OTHER 297                          |     |                                                | FAMILY MEMBERS PAYING HALF DUES                                                                                                                    | 762   |
| TOTAL                              | 603 |                                                |                                                                                                                                                    |       |