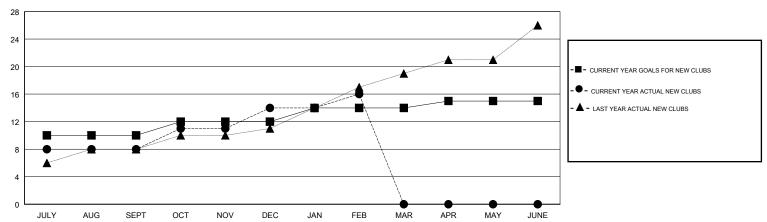

| 10            | 8         | 1             | JULY/AUG/SEPT         | 231                       | 385                     | 197                                          |
| OCT/NOV/DEC           | 2             | 6         | 11            | OCT/NOV/DEC           | 49                        | 237                     | 350                                          |
| JAN/FEB/MAR           | 2             | 2         | 0             | JAN/FEB/MAR           | 82                        | 248                     | 56                                           |
| APR/MAY/JUNE          | 1             | 0         | 0             | APR/MAY/JUNE          | 32                        | 0                       | 0                                            |

### GOALS AND ACTUAL NEW CLUBS CUMULATIVE



## GOALS AND ACTUAL MEMBERS CUMULATIVE



| DROPPED CLUBS: 12  DROPPED MEMBERS |     | 67 CLUBS OF 132 ADDED 1 OR MORE<br>NEW MEMBERS | GENDER DISTRIBUTION           MALE         2,715 (68.05%)           FEMALE         1,275 (31.95%)           Women Percentage Fiscal Year Goal: 30% |       |
|------------------------------------|-----|------------------------------------------------|----------------------------------------------------------------------------------------------------------------------------------------------------|-------|
| DECEASED                           | 5   | CLICK HERE FOR CUMULATIVE                      | TOTAL FAMILY UNIT MEMBERS                                                                                                                          | 1,463 |
| C